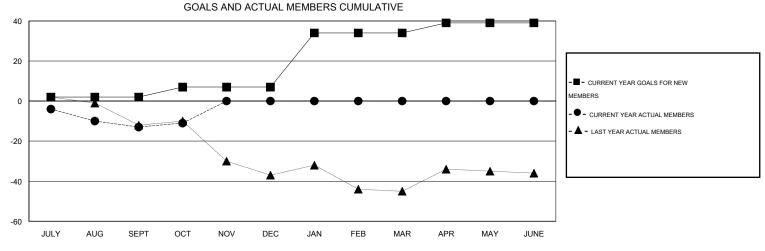

## Judy Hankom **LOCATION IOWA** GMT CA 1 Clubs Members RESULTS FOR 2014-2015 RESULTS FOR 2014-2015 NEW CLUB NEW CLUBS DROPPED NET NEW MEMBER CHARTER AND DROPPED NET QUARTER QUARTER GOAL CLUBS GAIN/LOSS GOAL NEW MEMBERS MEMBERS GAIN/LOSS ADDED 0 0 0 0 2 29 42 -13 JULY/AUG/SEPT JULY/AUG/SEPT 0 0 0 0 5 15 13 2 OCT/NOV/DEC OCT/NOV/DEC 0 0 0 27 0 0 0 1 JAN/FEB/MAR JAN/FEB/MAR 0 0 0 0 5 0 0 0 APR/MAY/JUNE APR/MAY/JUNE